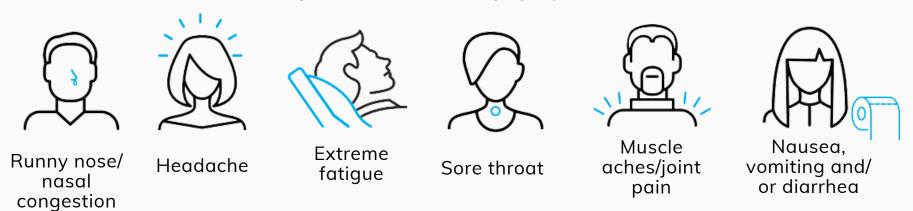

## AND/OR

TWO or more of the following new or worsening symptoms?

If you have any have the above symptoms or have tested positive for COVID-19, please do not enter. Staff should contact the Occupational Health Nurse at ext. 2571 and call your manager.